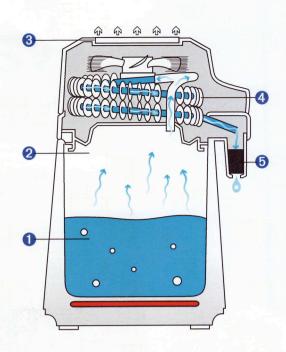

- Ordinary tap water is heated to 212° F (100° C) killing microbes such as bacteria, cysts and viruses that may be present.
- 2 Steam rises, leaving behind dead microbes, dissolved solids, salts, heavy metals, and other substances.
- 3 Some low-boiling light gases (VOCs) are discharged through a gaseous vent.
- 4 Steam vapor is condensed.
- 5 Purified/distilled water then percolates through an organic, coconutshell carbon filter, enhancing quality by aeration, degasification and adsorption of VOCs.