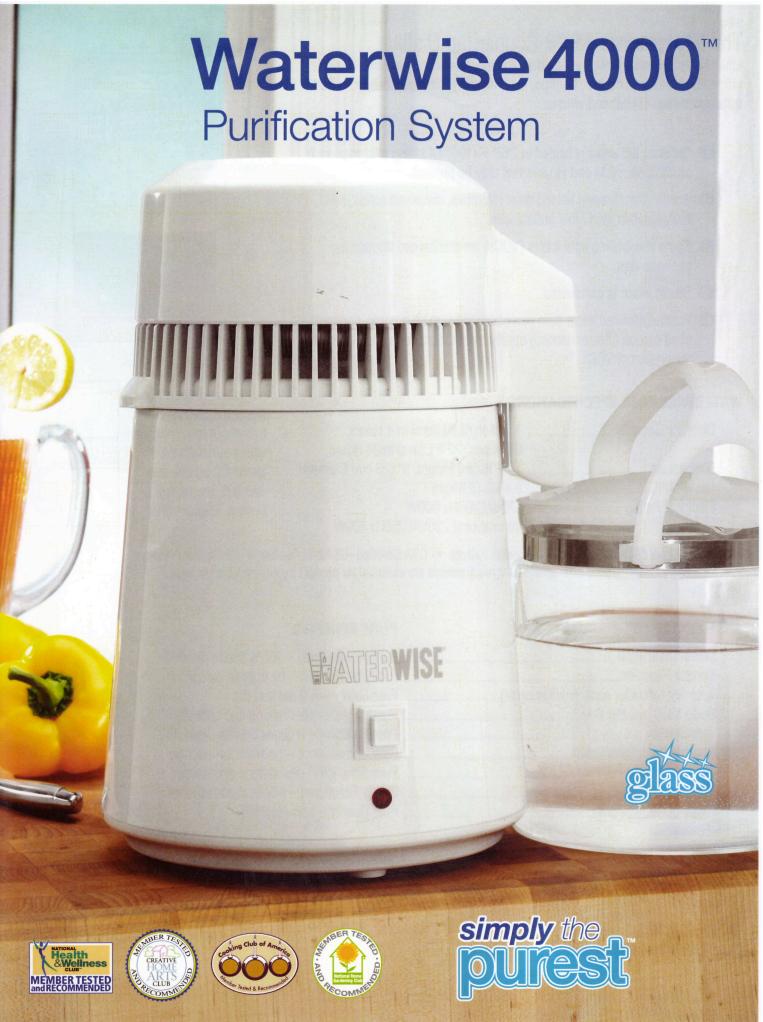

## The Waterwise 4000 Countertop Distiller

effectively removes substances such as arsenic, aluminum, bacteria, chloride, chlorine, chloroform, copper, fluoride, lead, mercury, nitrates, sodium, sulfate, trihalomethanes (THM) and viruses.

## **WATERWISE 4000 SPECIFICATIONS**

| Distillate Capacity | 1 Gallon (3.8 Liters) in 4 Hours        |
|---------------------|-----------------------------------------|
|                     | 6 Gallons (22.8 Liters) in 24 Hours     |
| Dimensions          | 15" (38 cm) Height, 9" (23 cm) Diameter |
| Net Weight          | 8.4 lbs (3.8 kgs)                       |
|                     | 120VAC/60Hz 800W                        |
|                     | International 230VAC/50Hz 800W          |

## **PURE BENEFITS™**

| Steam Distillation                       | Purity Guaranteed – 100% steam distilled    |  |
|------------------------------------------|---------------------------------------------|--|
| Carbon Filtration                        | Purity Maximized – by organic carbon        |  |
| Auto Shutoff (after each 1 gallon cycle) | Pure Safety – will not boil dry             |  |
| Up to 6 Gallons Per Day                  | Purely Fresh – for drinking and cooking     |  |
| Vent System                              | Pure Function – reduces volatile organics   |  |
| No Hookup or Installation                |                                             |  |
| Lightweight and Portable                 |                                             |  |
| Compact Design                           | Purely Functional – practical and efficient |  |
| Glass Collector/Bottle                   | Pure Quality — non-leaching                 |  |
|                                          |                                             |  |